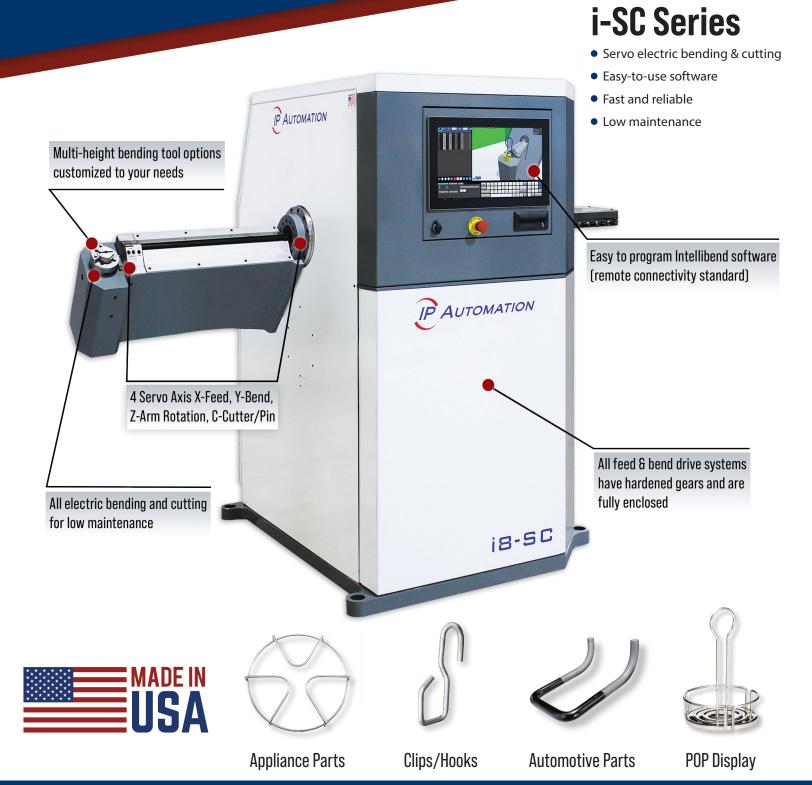

# **i-SC SERIES**Compact Single Head CNC Wire Bender

www.ipautomationinc.com Phone: (630)656-1215 Email: sales@ipautomationinc.com 5220 Thatcher Rd, Downers Grove, IL, 60515

The i-SC series 3D CNC wire bender is a powerhouse of value, combining all-electric bending/cutting, robust mechanicals and Intellibend software with 3D simulation.

#### **Software Features**

- Intellibend software with 3D simulation and collision detection
- Length-Rotation-Angle CNC program format
- Production dashboard, with real-time rate and batch programming
- 18.5" (47cm) Multi-touch screen
- Remote connectivity through secure VPN tunnel
- OPC-UA protocol for industry 4.0 and IIOT
- Custom I/O functions available
- Seamless robotic integration to bender (optional)

#### **Technical Data**

| Model | Wire Diameter<br>(Tensile) | Bend Radii | Arm Length    | # of Servos | Installed Power KVA |
|-------|----------------------------|------------|---------------|-------------|---------------------|
| i6-SC | 2-6.35mm (620 N/mm²)       | up to 2    | 700mm (27.5") | 4           | 12 kVA              |
| i8-SC | 2.5-8mm (620 N/mm²)        | up to 2    | 700mm (27.5") | 4           | 12.75 kVA           |