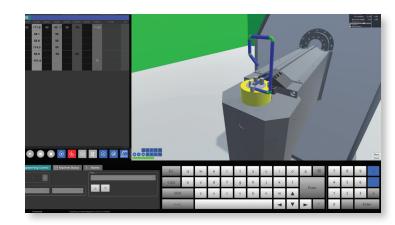

#### **Software Features**

- Intellibend software with 3D simulation and collision detection
- Length-Rotation-Angle CNC program format
- Production dashboard, with real-time rate and batch programming
- 18.5" (47cm) Multi-touch screen
- Remote connectivity through secure VPN tunnel
- OPC-UA protocol for industry 4.0 and IIOT
- Custom I/O functions available
- Seamless robotic integration to bender (optional)