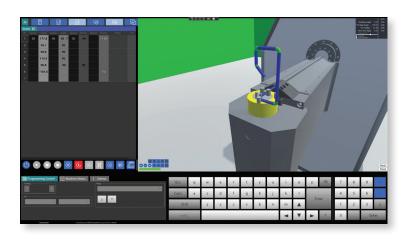

#### **Software Features**

- Intellibend software on Windows 10 operating system with 3D simulation and collision detection
- Length-Rotation-Angle CNC program format
- Production dashboard, with real-time rate and batch programming
- 18.5" (47cm) Multi-touch screen
- Remote connectivity through secure VPN tunnel
- OPC-UA protocol for industry 4.0 and IIOT
- Custom I/O functions available
- Seamless robotic integration to bender