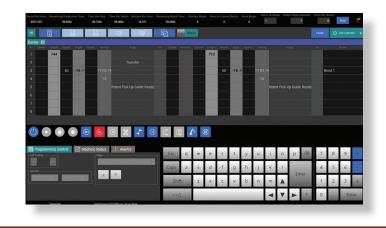

#### **Software Features**

- Intellibend software on Windows 10 operating system
- Integrated production dashboard, batch control functions
- 21.5" (55cm) Multi-touch screen
- Remote connectivity through secure VPN tunnel
- OPC-UA protocol for industry 4.0 and IIOT
- Custom I/O functions available
- 3D simulation with collision detection available
- Seamless robotic integration to bender