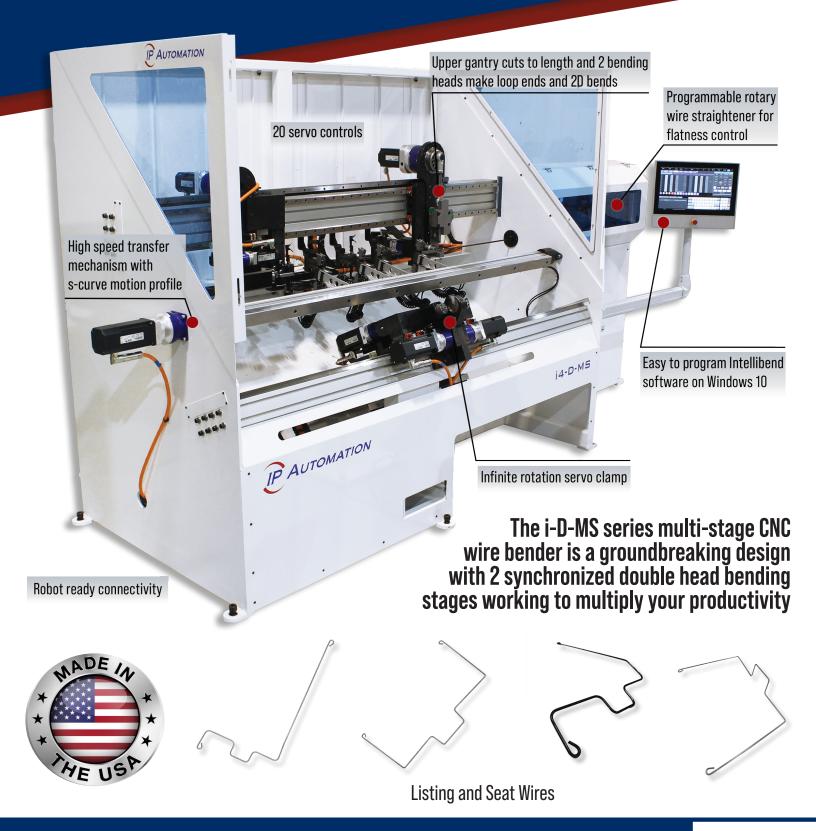

# **i-D-MS SERIES**

The i-D-MS (Multi-stage) series is designed for specialized high precision wire forms requiring separate bending stations.

Synchronized bending and cutting operations on multiple stages are linked via our servo controlled wire transfer mechanism.

#### **Software Features**

- Intellibend software on Windows 10 operating system
- Integrated production dashboard, batch control functions
- 21.5" (55cm) Multi-touch screen
- Remote connectivity through secure VPN tunnel
- OPC-UA protocol for industry 4.0 and IIOT
- Custom I/O functions available
- 3D simulation with collision detection available
- Seamless robotic integration to bender

### Accessories

Stress Relieving Station

**Technical Data** 

Parts Handling Solutions

Vision Inspection

| Model   | Wire Diameter<br>(Tensile) | Bend Radii | Max Bend to<br>Bend Distance | # of Servos | Installed Power<br>KVA |
|---------|----------------------------|------------|------------------------------|-------------|------------------------|
| i4-D-MS | 1.5-4mm (620 N/mm²)        | up to 2    | 2m                           | 20          | 30 KVA                 |
| i6-D-MS | 2-6mm (620 N/mm²)          | up to 2    | 2m                           | 20          | 32KVA                  |